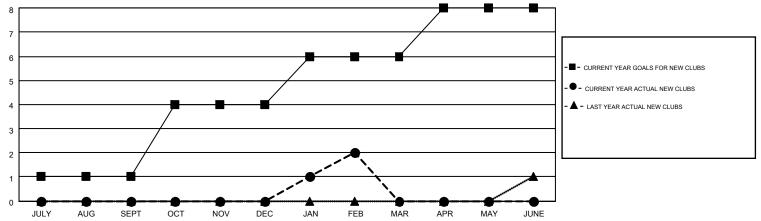

## MONTHLY MEMBERSHIP PROGRESS REPORT

Multiple District N

Results as of: 2/28/2015

**LOCATION: CANADA** 

GMT CA 2

|               |                  | Clubs            |                  |                  | Members       |                    |                                        |                    |                  |
|---------------|------------------|------------------|------------------|------------------|---------------|--------------------|----------------------------------------|--------------------|------------------|
|               | RESUL            | TS FOR 2014-2015 | i                |                  |               | RESU               | ILTS FOR 2014-2015                     | 5                  |                  |
| QUARTER       | NEW CLUB<br>GOAL | NEW CLUBS        | DROPPED<br>CLUBS | NET<br>GAIN/LOSS | QUARTER       | NEW MEMBER<br>GOAL | CHARTER AND<br>NEW<br>MEMBERS<br>ADDED | DROPPED<br>MEMBERS | NET<br>GAIN/LOSS |
| JULY/AUG/SEPT | 1                | 0                | 0                | 0                | JULY/AUG/SEPT | 15                 | 48                                     | 139                | -91              |
| OCT/NOV/DEC   | 3                | 0                | 1                | -1               | OCT/NOV/DEC   | 112                | 164                                    | 161                | 3                |
| JAN/FEB/MAR   | 2                | 2                | 0                | 2                | JAN/FEB/MAR   | 102                | 130                                    | 125                | 5                |
| APR/MAY/JUNE  | 2                | 0                | 0                | 0                | APR/MAY/JUNE  | 76                 | 0                                      | 0                  | 0                |

## GOALS AND ACTUAL NEW CLUBS CUMULATIVE