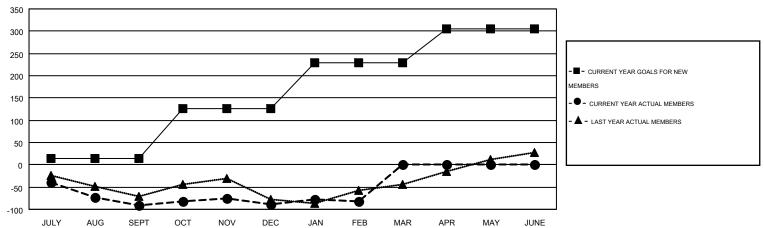

## MONTHLY MEMBERSHIP PROGRESS REPORT

Multiple District N

Results as of: 2/28/2015

**LOCATION: CANADA** 

GMT CA 2

|               |                  | Clubs            |                  |                  | Members       |                    |                                        |                    |                  |
|---------------|------------------|------------------|------------------|------------------|---------------|--------------------|----------------------------------------|--------------------|------------------|
|               | RESUL            | TS FOR 2014-2015 | i                |                  |               | RESU               | ILTS FOR 2014-2015                     | 5                  |                  |
| QUARTER       | NEW CLUB<br>GOAL | NEW CLUBS        | DROPPED<br>CLUBS | NET<br>GAIN/LOSS | QUARTER       | NEW MEMBER<br>GOAL | CHARTER AND<br>NEW<br>MEMBERS<br>ADDED | DROPPED<br>MEMBERS | NET<br>GAIN/LOSS |
| JULY/AUG/SEPT | 1                | 0                | 0                | 0                | JULY/AUG/SEPT | 15                 | 48                                     | 139                | -91              |
| OCT/NOV/DEC   | 3                | 0                | 1                | -1               | OCT/NOV/DEC   | 112                | 164                                    | 161                | 3                |
| JAN/FEB/MAR   | 2                | 2                | 0                | 2                | JAN/FEB/MAR   | 102                | 130                                    | 125                | 5                |
| APR/MAY/JUNE  | 2                | 0                | 0                | 0                | APR/MAY/JUNE  | 76                 | 0                                      | 0                  | 0                |

## GOALS AND ACTUAL MEMBERS CUMULATIVE

| DROPPED CLUBS: 1     |          | 118 CLUBS OF 242 ADDED 1 OR MORE<br>NEW MEMBERS | GENDER DISTRIBUTION  MALE 4,066 (71.05%)  FEMALE 1,657 (28.95%) |           |
|----------------------|----------|-------------------------------------------------|-----------------------------------------------------------------|-----------|
| DROPPED MEMBERS      |          |                                                 |                                                                 | (_0.0070) |
| DECEASED             | 70<br>22 | CLICK HERE FOR HEALTH_                          | FAMILY UNIT MEMBERS                                             | 1,014     |
| CLUB CANCELLED OTHER | 333      | ASSESSMENT DATA                                 | HEAD OF HOUSEHOLD                                               | 500       |
| TOTAL                | 425      |                                                 | NON-HEAD OF HOUSEHOLD                                           | 514       |